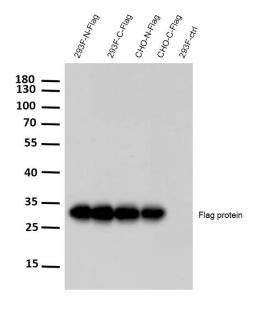

## **Selected Validation Data:**

Western Blot analysis of 293F and CHO cells transfected or non-tansfected DDDK-tag expression vector by primary antibody at 1:3000 dilution.

Western Blot analysis of flag-tag protein using primary antibody at various dilution. Secondary antibody was diluted at 1:10000