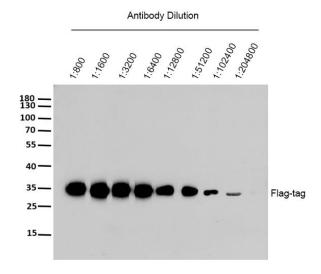

## **Selected Validation Data:**

Western Blot analysis of 293F and CHO cells transfected or non-tansfected DDDK-tag expression vector by primary antibody at 1:3000 dilution.

Western Blot analysis of flag-tag protein using primary antibody at various dilution. Secondary antibody was diluted at 1:10000